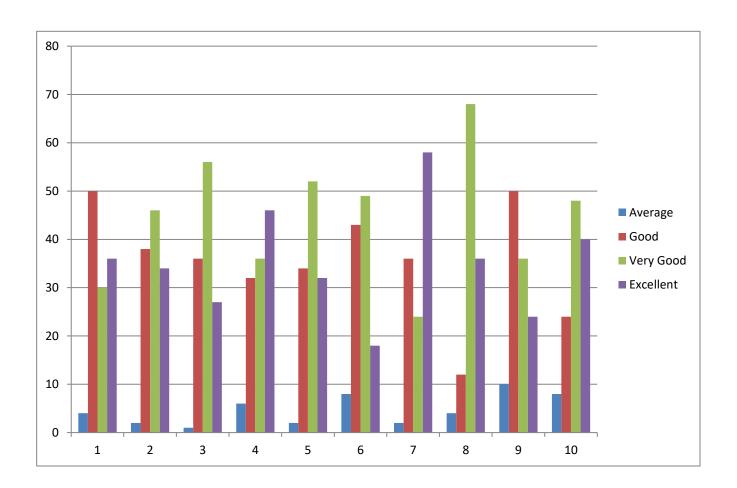

| Feedback | LIBRARY FEEDBACK |
|----------|------------------|
| I        |                  |

| SL No. |                                                                           | Average | Good | Very Good | Excellent |
|--------|---------------------------------------------------------------------------|---------|------|-----------|-----------|
| 1      | How much useful and relevant are the resources available in the library ? | 4       | 50   | 30        | 36        |
| 2      | How much co-operative are the library staff?                              | 2       | 38   | 46        | 34        |
| 3      | How much do you rate the photocopy facility available in the library?     | 1       | 36   | 56        | 27        |
| 4      | How regular can the students access the e-resources of the library ?      | 6       | 32   | 36        | 46        |
| 5      | How satisfactory is the internet facility available in the library?       | 2       | 34   | 52        | 32        |
| 6      | How effective is the reading space in the library?                        | 8       | 43   | 49        | 18        |
| 7      | How regularly is the library cleaned?                                     | 2       | 36   | 24        | 58        |
| 8      | How much do you rate the rules and regulations of the library?            | 4       | 12   | 68        | 36        |
| 9      | How regularly do you fill like visiting the library                       | 10      | 50   | 36        | 24        |
|        |                                                                           |         |      |           |           |