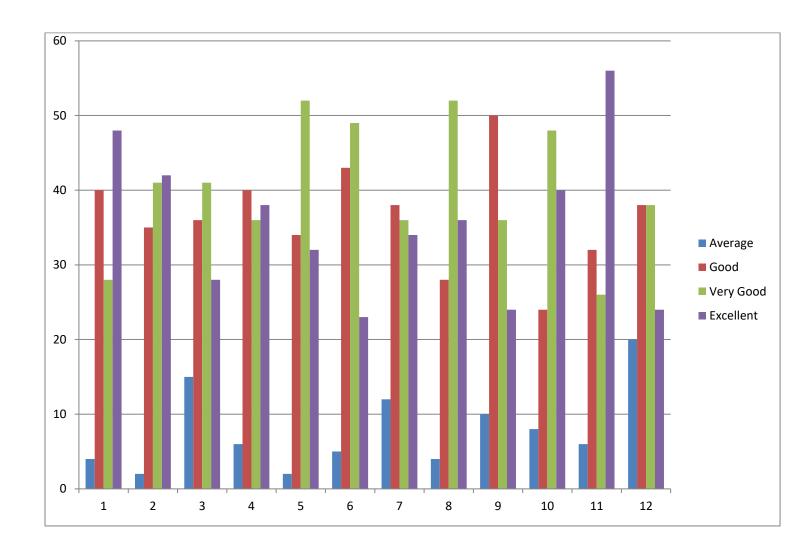

Feedback General Feedback

| SL No. |                                                                                                                    | Average | Good | Very<br>Good | Excellent |
|--------|--------------------------------------------------------------------------------------------------------------------|---------|------|--------------|-----------|
| 1      | How regular are the teachers in the taking classes ?                                                               | 4       | 38   | 39           | 50        |
| 2      | How approachable are the teachers either writtin the class or outside the class ?                                  | 2       | 40   | 47           | 42        |
| 3      | How approachable is the principal of college?                                                                      | 3       | 42   | 49           | 37        |
| 4      | How timely does college office circulate notice and other relevant facilities ?                                    | 6       | 38   | 45           | 42        |
| 5      | How regularly are the classrooms and toilets of college cleaned ?                                                  | 15      | 34   | 50           | 32        |
| 6      | How successfully is the quality of drinking water maintained in college campus ?                                   | 13      | 41   | 49           | 28        |
| 7      | How would you like to rate the quality availability and price of food available in college canteen ?               | 22      | 38   | 36           | 35        |
| 8      | How effective is the career counseling cell of college?                                                            | 4       | 28   | 49           | 50        |
| 9      | How cooperative and well behaved are the office staff?                                                             | 7       | 40   | 31           | 53        |
| 10     | How useful is the internet connectivity in college campus ?                                                        | 18      | 25   | 48           | 40        |
| 11     | How useful is the college library and different laboratories ?                                                     | 16      | 32   | 27           | 56        |
| 12     | How effective is the college office in assisting students availing different scholarship/concessions/freeship etc? | 4       | 38   | 42           | 47        |
| 13     | How peaceful and gender friendly is the college campus?                                                            | 12      | 35   | 62           | 22        |
| 14     | How useful is the free wifi zones of college ?                                                                     | 25      | 45   | 36           | 25        |
| 15     | How effective is the Grievance Redressal and the Gender Cell of the college ?                                      | 16      | 54   | 38           | 23        |
| 16     | How effective is the CAMS portal and openand free interactions through whatsapp groups ?                           | 10      | 40   | 53           | 27        |
| 17     | How useful are the helath check-up and health awareness camps arranged in college ?                                | 8       | 51   | 38           | 34        |
| 18     | How effectively does college handle sudden illness of Students.                                                    | 5       | 45   | 37           | 44        |
| 19     | How useful are the campusing ventures through various companies and arranged by college ?                          | 7       | 54   | 47           | 23        |
| 20     | How effective are the outreach programmes arranged by NSS and NCC wings of college ?                               | 3       | 21   | 46           | 52        |
| 21     | Remarks or Suggestions if any                                                                                      | 22      | 34   | 36           | 39        |