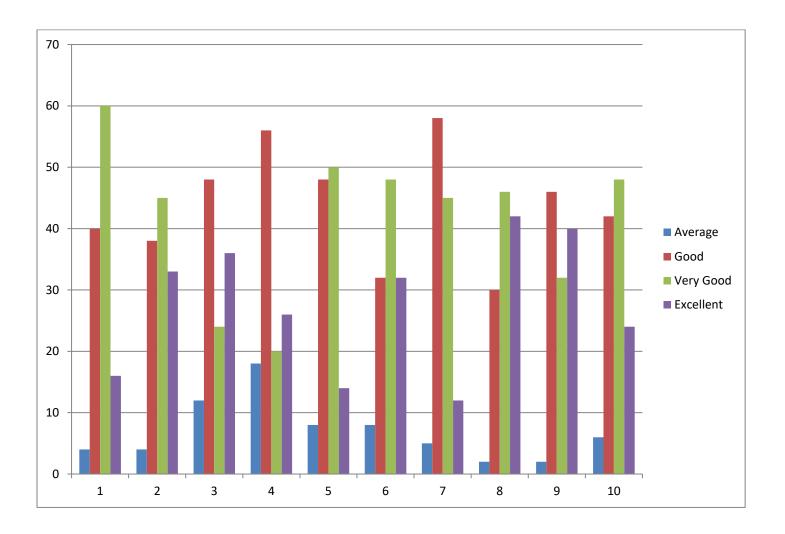

| Feedback | ALUMNI FEEDBACK |
|----------|-----------------|
|----------|-----------------|

| SL No. |                                                                                                                            | Average | Good | Very Good | Excellent |
|--------|----------------------------------------------------------------------------------------------------------------------------|---------|------|-----------|-----------|
| 1      | How effective are the facilities provided to the students ?                                                                | 4       | 56   | 36        | 24        |
| 2      | How useful are the faculties and classes for future prospects ?                                                            | 6       | 32   | 46        | 36        |
| 3      | How useful are the library resources for academic excellence ?                                                             | 5       | 30   | 60        | 25        |
| 4      | How much helpful and approchable is the Principal of the college ?                                                         | 6       | 32   | 36        | 46        |
| 5      | How much co-operation is usually received form the office staff?                                                           | 4       | 32   | 48        | 36        |
| 6      | How much cleanliness and higiene is maintained in the college campus ?                                                     | 7       | 43   | 52        | 18        |
| 7      | How much cultural activities are encouraged in the college ?                                                               | 2       | 36   | 24        | 58        |
| 8      | How much effective are the career counsiling activities in the college ?                                                   | 4       | 12   | 68        | 36        |
| 9      | How effective are the outreach activities (through NSS and NCC) in the college ?                                           | 4       | 56   | 36        | 24        |
| 10     | How much active are the different students welfare related cells (Anti Raging cell,Gender cell,Grievance,Redressal cells)? | 2       | 24   | 52        | 42        |